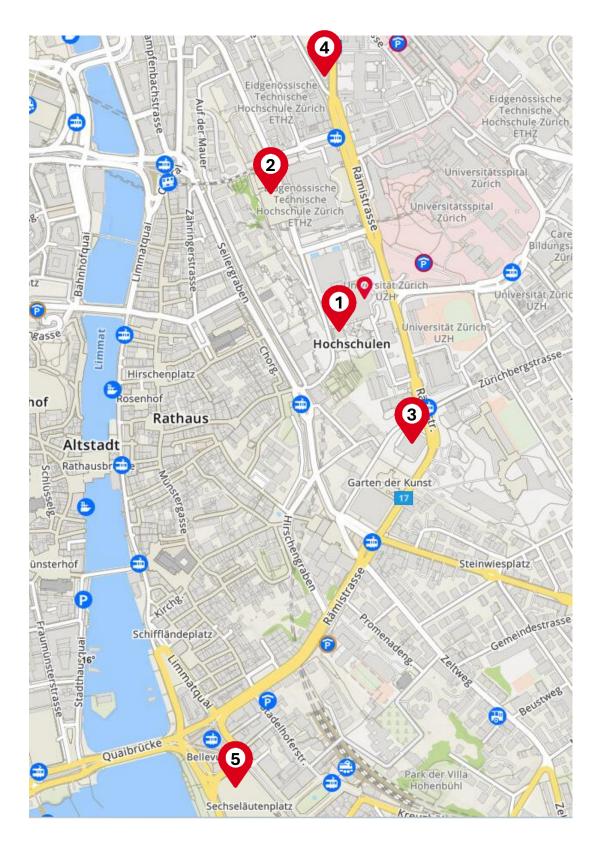

## 1. Mensa UZH Zentrum

Address: Künstlergasse 10, 8001 Zürich

Description: The main cafeteria of the University of Zurich offers a variety of affordable meals, including vegetarian options.

More information:

https://www.mensa.uzh.ch/en/menueplaene0/zentrum-mensa.html

https://www.mensa.uzh.ch/en/menueplaene0/zentrum-mercato.html

#### 2. Mensa Polyterrasse

Address: Leonhardstrasse 34, 8092 Zürich

Located at ETH Zurich's main building, this mensa offers diverse and affordable meals.

More information:

https://ethz.ch/en/campus/getting-to-know/cafes-restaurants-shops/gastronomy/restaurantsand-cafeterias/zentrum/mensa-polyterrasse.html

### 3. Rämi59 Vegan Mensa

Address: Rämistrasse 59, 8001 Zürich

A dedicated vegan mensa located near the main building, known for healthy and fully plantbased meals.

More information:

https://www.mensa.uzh.ch/en/menueplaene0/raemi59.html

#### 4. Various Take-Away Options

Address: Universitätsstrasse, 8006 Zürich

Numerous restaurants around the university offer quick take away meals including pasta, pizza, and more.

### 5. Walk or take the tram 9 or 5 to the lake

You can also walk (approx. 15 min) or take the tram 9 (direction "Heuried") or tram 5 (direction "Laubegg") from the stop "Kantonsschule" to the lake, get off at "Bellevue", grab something to eat at the take-away restaurants around the "Sechseläutenplatz" and sit at the lake for lunch (or maybe even go for a swim?!).